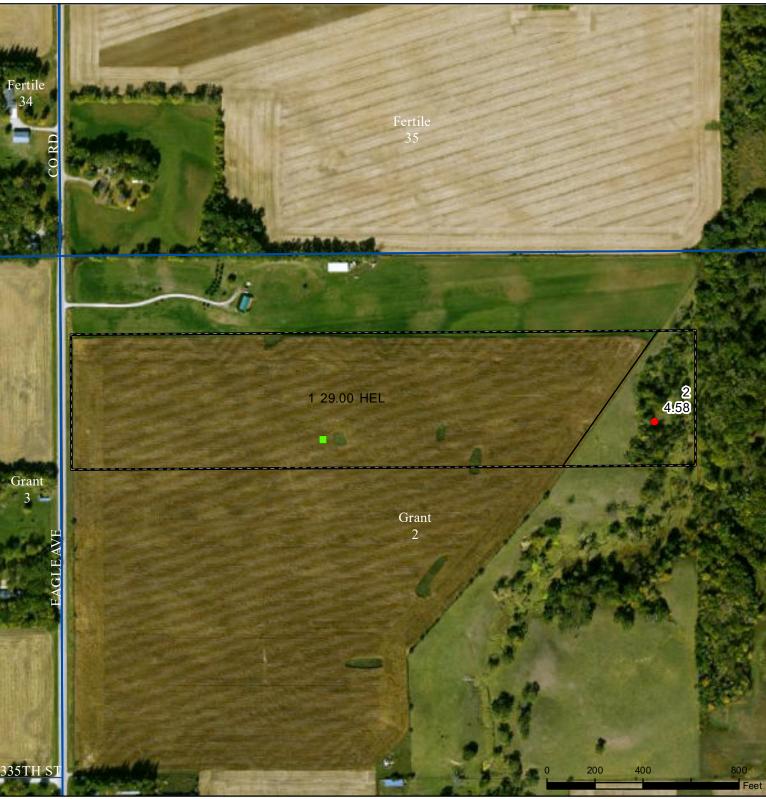

United States Department of Agriculture Cerro Gordo County, Iowa

## Legend

USDA

- Restricted Use
- ✓ Limited Restrictions
- Exempt from Conservation

Compliance Provisions

Tract Cropland Total: 29.00 acres

2024 Program Year Map Created April 03, 2024

> Farm **8052** Tract **7873**

United States Department of Agriculture (USDA) Farm Service Agency (FSA) maps are for FSA Program administration only. This map does not represent a legal survey or reflect actual ownership; rather it depicts the information provided directly from the producer and/or National Agricultural Imagery Program (NAIP) imagery. The producer accepts the data 'as is' and assumes all risks associated with its use. USDA-FSA assumes no responsibility for actual or consequential damage incurred as a result of any user's reliance on this data outside FSA Programs. Wetland identifiers do not represent the size, shape, or specific determination of the area. Refer to your original determination (CPA-026 and attached maps) for exact boundaries and determinations or contact USDA Natural Resources Conservation Service (NRCS).